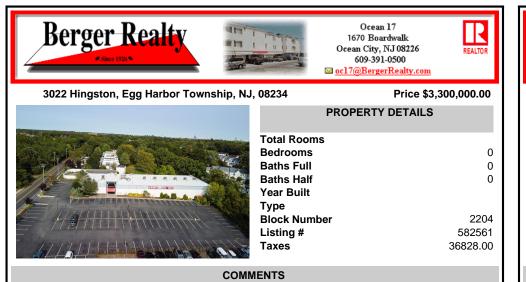

PRICE REDUCED - Former Tilton Fitness Building for sale or lease. Tremendous location, close to major roads, commercial businesses, residential housing and apartments. Building is apprx 30,000 sq ft, has 2 floors and 2 swimming pools, one in door and one out. PO zone allows a wide range of office uses or open another gym. Hardly any properties in the area have the option w...

## COMMENTS

PRICE REDUCED - Former Tilton Fitness Building for sale or lease. Tremendous location, close to major roads, commercial businesses, residential housing and apartments. Building is apprx 30,000 sq ft, has 2 floors and 2 swimming pools, one in door and one out. PO zone allows a wide range of office uses or open another gym. Hardly any properties in the area have the option w...