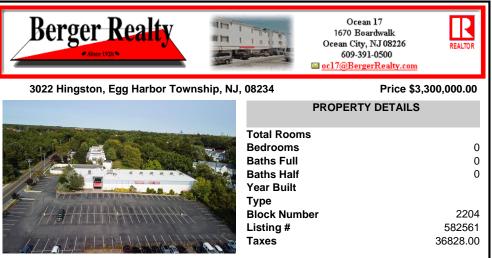

PRICE REDUCED - Former Tilton Fitness Building for sale or lease. Tremendous location, close to major roads, commercial businesses, residential housing and apartments. Building is apprx 30,000 sq ft, has 2 floors and 2 swimming pools, one in door and one out. PO zone allows a wide range of office uses or open another gym. Hardly any properties in the area have the option w...

## COMMENTS

PRICE REDUCED - Former Tilton Fitness Building for sale or lease. Tremendous location, close to major roads, commercial businesses, residential housing and apartments. Building is apprx 30,000 sq ft, has 2 floors and 2 swimming pools, one in door and one out. PO zone allows a wide range of office uses or open another gym. Hardly any properties in the area have the option w...