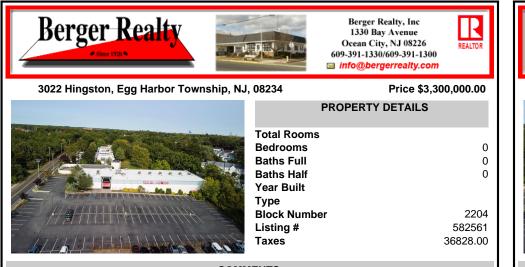

## COMMENTS

PRICE REDUCED - Former Tilton Fitness Building for sale or lease. Tremendous location, close to major roads, commercial businesses, residential housing and apartments. Building is apprx 30,000 sq ft, has 2 floors and 2 swimming pools, one in door and one out. PO zone allows a wide range of office uses or open another gym. Hardly any properties in the area have the option w...

| PROPERTY FEATURES      |                                                  |                                                                  |                                                            |  |
|------------------------|--------------------------------------------------|------------------------------------------------------------------|------------------------------------------------------------|--|
| Exterior<br>Masonry    | ParkingGarage<br>11 or More Spaces<br>Off Street | InteriorFeatures<br>Fire Sprinkler System<br>Restroom<br>Storage | Basement<br>6 Ft. or More Head<br>Room<br>Finished<br>Full |  |
| Heating<br>Gas-Natural | Cooling<br>Central                               | Water<br>Public                                                  | Sewer<br>Public Sewer                                      |  |