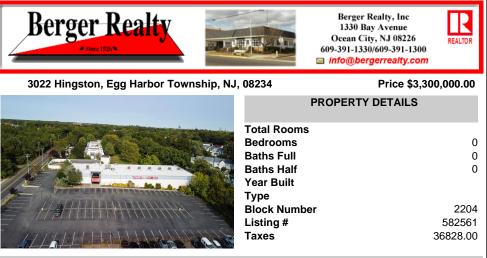

## COMMENTS

PRICE REDUCED - Former Tilton Fitness Building for sale or lease. Tremendous location, close to major roads, commercial businesses, residential housing and apartments. Building is apprx 30,000 sq ft, has 2 floors and 2 swimming pools, one in door and one out. PO zone allows a wide range of office uses or open another gym. Hardly any properties in the area have the option w...

|                        | PROPERTY FEATURES                                |                                                                  |                                                            |  |  |
|------------------------|--------------------------------------------------|------------------------------------------------------------------|------------------------------------------------------------|--|--|
| Exterior<br>Masonry    | ParkingGarage<br>11 or More Spaces<br>Off Street | InteriorFeatures<br>Fire Sprinkler System<br>Restroom<br>Storage | Basement<br>6 Ft. or More Head<br>Room<br>Finished<br>Full |  |  |
| Heating<br>Gas-Natural | Cooling<br>Central                               | Water<br>Public                                                  | Sewer<br>Public Sewer                                      |  |  |
|                        |                                                  |                                                                  |                                                            |  |  |