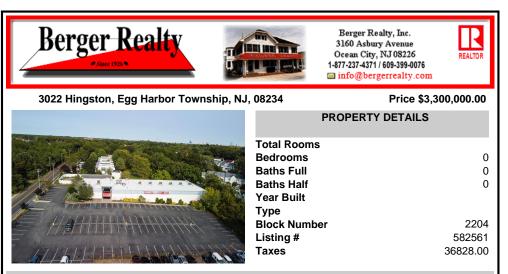

## COMMENTS

PRICE REDUCED - Former Tilton Fitness Building for sale or lease. Tremendous location, close to major roads, commercial businesses, residential housing and apartments. Building is apprx 30,000 sq ft, has 2 floors and 2 swimming pools, one in door and one out. PO zone allows a wide range of office uses or open another gym. Hardly any properties in the area have the option w...