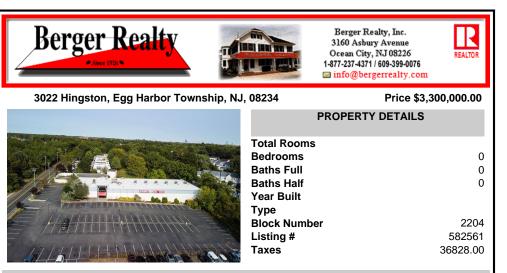

## COMMENTS

PRICE REDUCED - Former Tilton Fitness Building for sale or lease. Tremendous location, close to major roads, commercial businesses, residential housing and apartments. Building is apprx 30,000 sq ft, has 2 floors and 2 swimming pools, one in door and one out. PO zone allows a wide range of office uses or open another gym. Hardly any properties in the area have the option w...