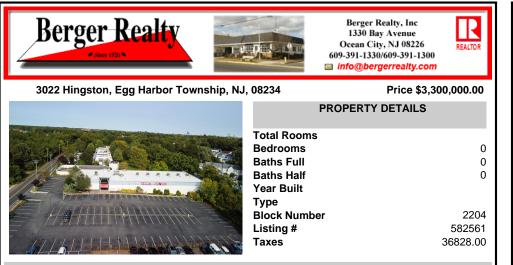

## COMMENTS

PRICE REDUCED - Former Tilton Fitness Building for sale or lease. Tremendous location, close to major roads, commercial businesses, residential housing and apartments. Building is apprx 30,000 sq ft, has 2 floors and 2 swimming pools, one in door and one out. PO zone allows a wide range of office uses or open another gym. Hardly any properties in the area have the option w...

| PROPERTY FEATURES      |                                                  |                                                                  |                                                            |  |
|------------------------|--------------------------------------------------|------------------------------------------------------------------|------------------------------------------------------------|--|
| Exterior<br>Masonry    | ParkingGarage<br>11 or More Spaces<br>Off Street | InteriorFeatures<br>Fire Sprinkler System<br>Restroom<br>Storage | Basement<br>6 Ft. or More Head<br>Room<br>Finished<br>Full |  |
| Heating<br>Gas-Natural | Cooling<br>Central                               | Water<br>Public                                                  | Sewer<br>Public Sewer                                      |  |