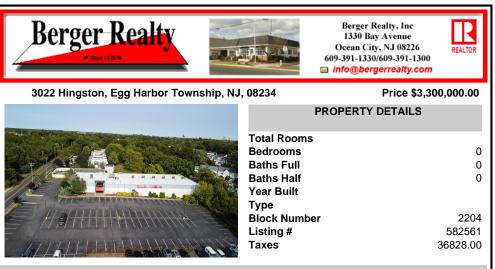

## COMMENTS

PRICE REDUCED - Former Tilton Fitness Building for sale or lease. Tremendous location, close to major roads, commercial businesses, residential housing and apartments. Building is apprx 30,000 sq ft, has 2 floors and 2 swimming pools, one in door and one out. PO zone allows a wide range of office uses or open another gym. Hardly any properties in the area have the option w...

|                        | PROPERTY FEATURES                                |                                                                  |                                                            |  |  |
|------------------------|--------------------------------------------------|------------------------------------------------------------------|------------------------------------------------------------|--|--|
| Exterior<br>Masonry    | ParkingGarage<br>11 or More Spaces<br>Off Street | InteriorFeatures<br>Fire Sprinkler System<br>Restroom<br>Storage | Basement<br>6 Ft. or More Head<br>Room<br>Finished<br>Full |  |  |
| Heating<br>Gas-Natural | Cooling<br>Central                               | Water<br>Public                                                  | Sewer<br>Public Sewer                                      |  |  |