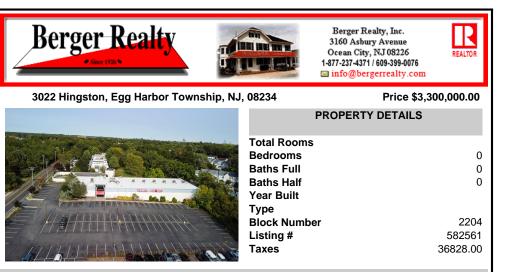

## COMMENTS

PRICE REDUCED - Former Tilton Fitness Building for sale or lease. Tremendous location, close to major roads, commercial businesses, residential housing and apartments. Building is apprx 30,000 sq ft, has 2 floors and 2 swimming pools, one in door and one out. PO zone allows a wide range of office uses or open another gym. Hardly any properties in the area have the option w ...

## COMMENTS

PRICE REDUCED - Former Tilton Fitness Building for sale or lease. Tremendous location, close to major roads, commercial businesses, residential housing and apartments. Building is apprx 30,000 sq ft, has 2 floors and 2 swimming pools, one in door and one out. PO zone allows a wide range of office uses or open another gym. Hardly any properties in the area have the option w...