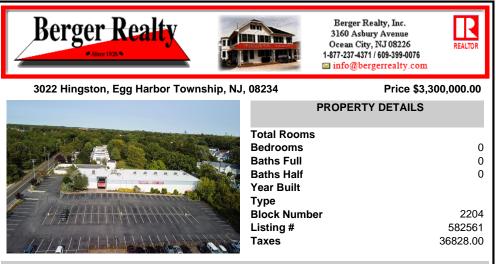

## COMMENTS

PRICE REDUCED - Former Tilton Fitness Building for sale or lease. Tremendous location, close to major roads, commercial businesses, residential housing and apartments. Building is apprx 30,000 sq ft, has 2 floors and 2 swimming pools, one in door and one out. PO zone allows a wide range of office uses or open another gym. Hardly any properties in the area have the option w ...

## COMMENTS

PRICE REDUCED - Former Tilton Fitness Building for sale or lease. Tremendous location, close to major roads, commercial businesses, residential housing and apartments. Building is apprx 30,000 sq ft, has 2 floors and 2 swimming pools, one in door and one out. PO zone allows a wide range of office uses or open another gym. Hardly any properties in the area have the option w...