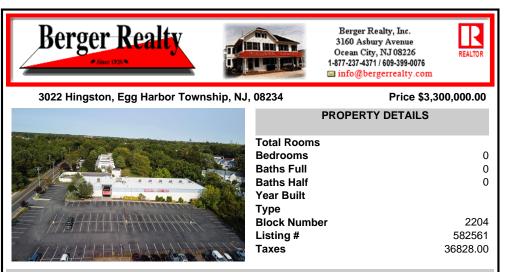

## COMMENTS

PRICE REDUCED - Former Tilton Fitness Building for sale or lease. Tremendous location, close to major roads, commercial businesses, residential housing and apartments. Building is apprx 30,000 sq ft, has 2 floors and 2 swimming pools, one in door and one out. PO zone allows a wide range of office uses or open another gym. Hardly any properties in the area have the option w...

| PROPERTY FEATURES      |                                                  |                                                                  |                                                            |  |
|------------------------|--------------------------------------------------|------------------------------------------------------------------|------------------------------------------------------------|--|
| Exterior<br>Masonry    | ParkingGarage<br>11 or More Spaces<br>Off Street | InteriorFeatures<br>Fire Sprinkler System<br>Restroom<br>Storage | Basement<br>6 Ft. or More Head<br>Room<br>Finished<br>Full |  |
| Heating<br>Gas-Natural | Cooling<br>Central                               | Water<br>Public                                                  | Sewer<br>Public Sewer                                      |  |