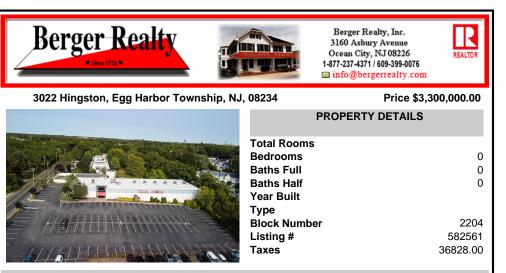

## COMMENTS

PRICE REDUCED - Former Tilton Fitness Building for sale or lease. Tremendous location, close to major roads, commercial businesses, residential housing and apartments. Building is apprx 30,000 sq ft, has 2 floors and 2 swimming pools, one in door and one out. PO zone allows a wide range of office uses or open another gym. Hardly any properties in the area have the option w...

| PROPERTY FEATURES      |                                                  |                                                                  |                                                            |  |
|------------------------|--------------------------------------------------|------------------------------------------------------------------|------------------------------------------------------------|--|
| Exterior<br>Masonry    | ParkingGarage<br>11 or More Spaces<br>Off Street | InteriorFeatures<br>Fire Sprinkler System<br>Restroom<br>Storage | Basement<br>6 Ft. or More Head<br>Room<br>Finished<br>Full |  |
| Heating<br>Gas-Natural | Cooling<br>Central                               | Water<br>Public                                                  | Sewer<br>Public Sewer                                      |  |