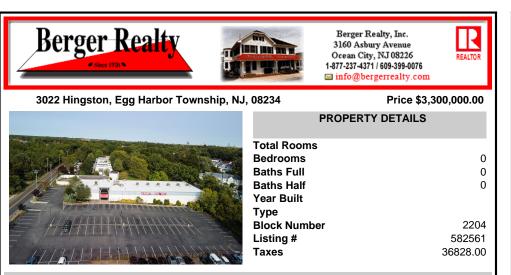

## COMMENTS

PRICE REDUCED - Former Tilton Fitness Building for sale or lease. Tremendous location, close to major roads, commercial businesses, residential housing and apartments. Building is apprx 30,000 sq ft, has 2 floors and 2 swimming pools, one in door and one out. PO zone allows a wide range of office uses or open another gym. Hardly any properties in the area have the option w...

| PROPERTY FEATURES      |                                                  |                                                                  |                                                            |  |
|------------------------|--------------------------------------------------|------------------------------------------------------------------|------------------------------------------------------------|--|
| Exterior<br>Masonry    | ParkingGarage<br>11 or More Spaces<br>Off Street | InteriorFeatures<br>Fire Sprinkler System<br>Restroom<br>Storage | Basement<br>6 Ft. or More Head<br>Room<br>Finished<br>Full |  |
| Heating<br>Gas-Natural | Cooling<br>Central                               | Water<br>Public                                                  | Sewer<br>Public Sewer                                      |  |