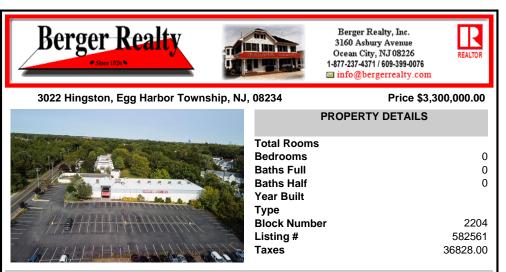

## COMMENTS

PRICE REDUCED - Former Tilton Fitness Building for sale or lease. Tremendous location, close to major roads, commercial businesses, residential housing and apartments. Building is apprx 30,000 sq ft, has 2 floors and 2 swimming pools, one in door and one out. PO zone allows a wide range of office uses or open another gym. Hardly any properties in the area have the option w...

|                        | PROPERTY FEATURES                                |                                                                  |                                                            |  |  |
|------------------------|--------------------------------------------------|------------------------------------------------------------------|------------------------------------------------------------|--|--|
| Exterior<br>Masonry    | ParkingGarage<br>11 or More Spaces<br>Off Street | InteriorFeatures<br>Fire Sprinkler System<br>Restroom<br>Storage | Basement<br>6 Ft. or More Head<br>Room<br>Finished<br>Full |  |  |
| Heating<br>Gas-Natural | Cooling<br>Central                               | Water<br>Public                                                  | Sewer<br>Public Sewer                                      |  |  |