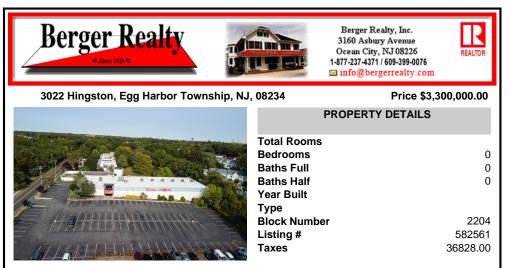

## COMMENTS

PRICE REDUCED - Former Tilton Fitness Building for sale or lease. Tremendous location, close to major roads, commercial businesses, residential housing and apartments. Building is apprx 30,000 sq ft, has 2 floors and 2 swimming pools, one in door and one out. PO zone allows a wide range of office uses or open another gym. Hardly any properties in the area have the option w...

| PROPERTY FEATURES      |                                                  |                                                                  |                                                            |  |  |
|------------------------|--------------------------------------------------|------------------------------------------------------------------|------------------------------------------------------------|--|--|
| Exterior<br>Masonry    | ParkingGarage<br>11 or More Spaces<br>Off Street | InteriorFeatures<br>Fire Sprinkler System<br>Restroom<br>Storage | Basement<br>6 Ft. or More Head<br>Room<br>Finished<br>Full |  |  |
| Heating<br>Gas-Natural | Cooling<br>Central                               | Water<br>Public                                                  | Sewer<br>Public Sewer                                      |  |  |
| CONTACT                |                                                  |                                                                  |                                                            |  |  |