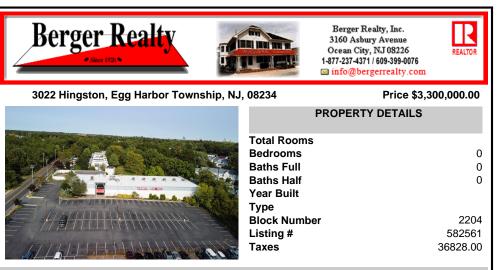

## COMMENTS

PRICE REDUCED - Former Tilton Fitness Building for sale or lease. Tremendous location, close to major roads, commercial businesses, residential housing and apartments. Building is apprx 30,000 sq ft, has 2 floors and 2 swimming pools, one in door and one out. PO zone allows a wide range of office uses or open another gym. Hardly any properties in the area have the option w...

| PROPERTY FEATURES      |                                                  |                                                                  |                                                            |  |  |
|------------------------|--------------------------------------------------|------------------------------------------------------------------|------------------------------------------------------------|--|--|
| Exterior<br>Masonry    | ParkingGarage<br>11 or More Spaces<br>Off Street | InteriorFeatures<br>Fire Sprinkler System<br>Restroom<br>Storage | Basement<br>6 Ft. or More Head<br>Room<br>Finished<br>Full |  |  |
| Heating<br>Gas-Natural | Cooling<br>Central                               | Water<br>Public                                                  | Sewer<br>Public Sewer                                      |  |  |