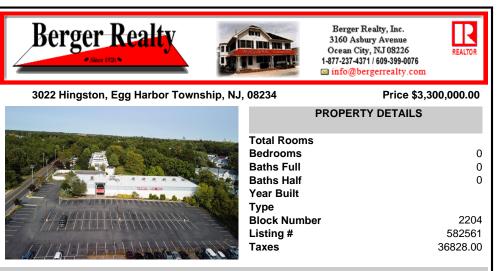

## COMMENTS

PRICE REDUCED - Former Tilton Fitness Building for sale or lease. Tremendous location, close to major roads, commercial businesses, residential housing and apartments. Building is apprx 30,000 sq ft, has 2 floors and 2 swimming pools, one in door and one out. PO zone allows a wide range of office uses or open another gym. Hardly any properties in the area have the option w...

| PROPERTY FEATURES      |                                                  |                                                                  |                                                            |  |
|------------------------|--------------------------------------------------|------------------------------------------------------------------|------------------------------------------------------------|--|
| Exterior<br>Masonry    | ParkingGarage<br>11 or More Spaces<br>Off Street | InteriorFeatures<br>Fire Sprinkler System<br>Restroom<br>Storage | Basement<br>6 Ft. or More Head<br>Room<br>Finished<br>Full |  |
| Heating<br>Gas-Natural | Cooling<br>Central                               | Water<br>Public                                                  | Sewer<br>Public Sewer                                      |  |