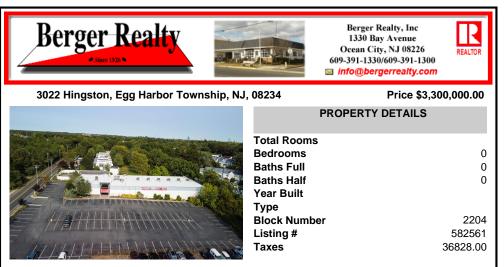

## COMMENTS

PRICE REDUCED - Former Tilton Fitness Building for sale or lease. Tremendous location, close to major roads, commercial businesses, residential housing and apartments. Building is apprx 30,000 sq ft, has 2 floors and 2 swimming pools, one in door and one out. PO zone allows a wide range of office uses or open another gym. Hardly any properties in the area have the option w...

| PROPERTY FEATURES      |                                                  |                                                                  |                                                            |  |
|------------------------|--------------------------------------------------|------------------------------------------------------------------|------------------------------------------------------------|--|
| Exterior<br>Masonry    | ParkingGarage<br>11 or More Spaces<br>Off Street | InteriorFeatures<br>Fire Sprinkler System<br>Restroom<br>Storage | Basement<br>6 Ft. or More Head<br>Room<br>Finished<br>Full |  |
| Heating<br>Gas-Natural | Cooling<br>Central                               | Water<br>Public                                                  | Sewer<br>Public Sewer                                      |  |