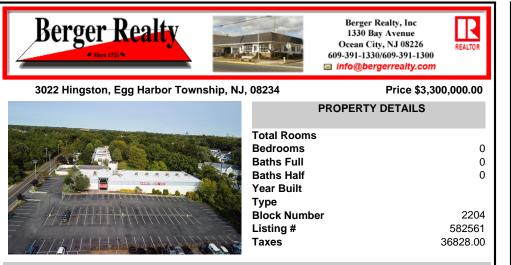

## COMMENTS

PRICE REDUCED - Former Tilton Fitness Building for sale or lease. Tremendous location, close to major roads, commercial businesses, residential housing and apartments. Building is apprx 30,000 sq ft, has 2 floors and 2 swimming pools, one in door and one out. PO zone allows a wide range of office uses or open another gym. Hardly any properties in the area have the option w...

| PROPERTY FEATURES      |                                                  |                                                                  |                                                            |  |
|------------------------|--------------------------------------------------|------------------------------------------------------------------|------------------------------------------------------------|--|
| Exterior<br>Masonry    | ParkingGarage<br>11 or More Spaces<br>Off Street | InteriorFeatures<br>Fire Sprinkler System<br>Restroom<br>Storage | Basement<br>6 Ft. or More Head<br>Room<br>Finished<br>Full |  |
| Heating<br>Gas-Natural | Cooling<br>Central                               | Water<br>Public                                                  | Sewer<br>Public Sewer                                      |  |