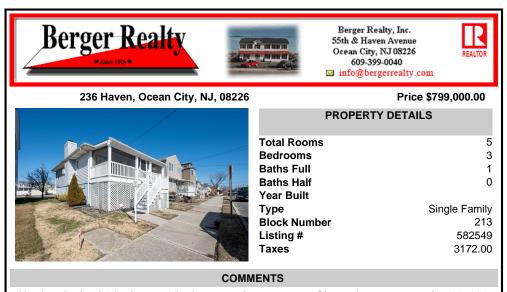

Northend raised 3-bedroom, 1-bath cottage is a true gem. Situated on an expansive 40 x 115 lot. Single-Family Home features an inviting open floor plan, seamlessly connecting the living, dining, and eat -in kitchen areas. Ample storage space underneath the home. Alley access leads to the off-street parking area. Come and relax on the screened/ covered front porch....