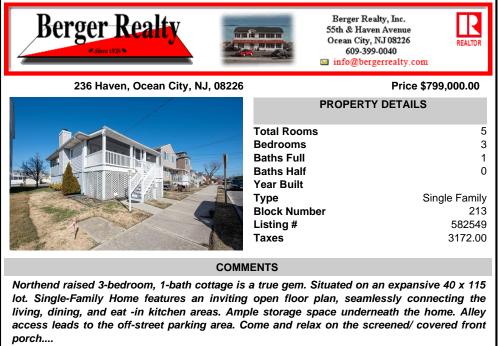

Northend raised 3-bedroom, 1-bath cottage is a true gem. Situated on an expansive 40 x 115 lot. Single-Family Home features an inviting open floor plan, seamlessly connecting the living, dining, and eat -in kitchen areas. Ample storage space underneath the home. Alley access leads to the off-street parking area. Come and relax on the screened/ covered front porch....