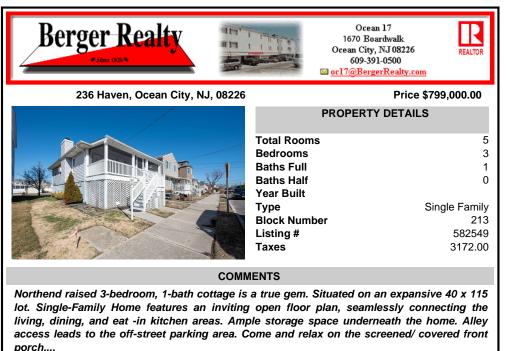

Northend raised 3-bedroom, 1-bath cottage is a true gem. Situated on an expansive 40 x 115 lot. Single-Family Home features an inviting open floor plan, seamlessly connecting the living, dining, and eat -in kitchen areas. Ample storage space underneath the home. Alley access leads to the off-street parking area. Come and relax on the screened/ covered front porch....