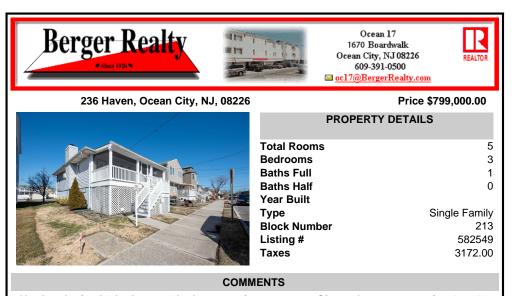

Northend raised 3-bedroom, 1-bath cottage is a true gem. Situated on an expansive 40 x 115 lot. Single-Family Home features an inviting open floor plan, seamlessly connecting the living, dining, and eat -in kitchen areas. Ample storage space underneath the home. Alley access leads to the off-street parking area. Come and relax on the screened/ covered front porch....