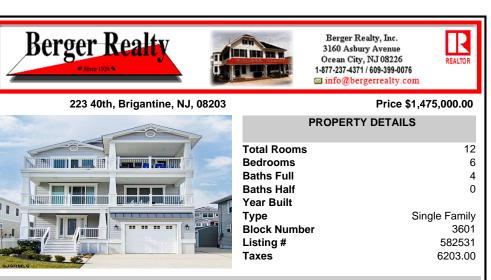

## COMMENTS

NEW CONSTRUCTION \"FOUR HOME SUBDIVISION\" 2025 Delivery. This stunning threestory home with elevator comes with beautiful upgrades as standard. The first floor has two large bedrooms with a separate Gathering area. The second floor offers 9 ft ceilings a large master suite with fireplace, walk-in closet with built-ins and a Sumptuous master bath, plus a large deck ...