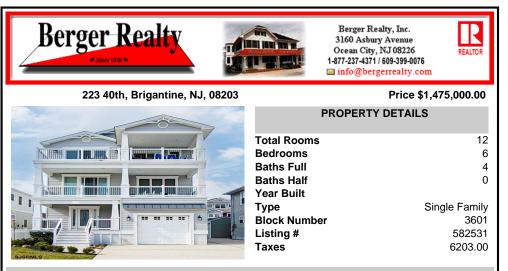

## COMMENTS

NEW CONSTRUCTION \"FOUR HOME SUBDIVISION\" 2025 Delivery. This stunning threestory home with elevator comes with beautiful upgrades as standard. The first floor has two large bedrooms with a separate Gathering area. The second floor offers 9 ft ceilings a large master suite with fireplace, walk-in closet with built-ins and a Sumptuous master bath, plus a large deck ...