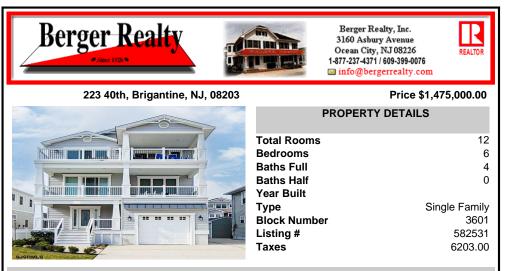

## COMMENTS

NEW CONSTRUCTION \"FOUR HOME SUBDIVISION\" 2025 Delivery. This stunning threestory home with elevator comes with beautiful upgrades as standard. The first floor has two large bedrooms with a separate Gathering area. The second floor offers 9 ft ceilings a large master suite with fireplace, walk-in closet with built-ins and a Sumptuous master bath, plus a large deck ...

| •                                                                                                                                              |                                                                                                                            |                          |                                                                     |
|------------------------------------------------------------------------------------------------------------------------------------------------|----------------------------------------------------------------------------------------------------------------------------|--------------------------|---------------------------------------------------------------------|
|                                                                                                                                                | PROPER                                                                                                                     | TY FEATURES              |                                                                     |
| Exterior<br>Vinyl                                                                                                                              | OutsideFeatures<br>Curbs<br>Enclosed Outside<br>Shower<br>Paved Road<br>Porch<br>Sidewalks<br>Sprinkler System             | ParkingGarage<br>One Car | OtherRooms<br>Dining Room<br>Eat In Kitchen<br>Great Room<br>Pantry |
| InteriorFeatures<br>Carbon Monoxide<br>Detector<br>Cathedral Ceiling<br>Elevator<br>Kitchen Center Island<br>Security System<br>Walk In Closet | AppliancesIncluded<br>Burglar Alarm<br>Dishwasher<br>Disposal<br>Dryer<br>Gas Stove<br>Microwave<br>Refrigerator<br>Washer | Basement<br>Crawl Space  | Heating<br>Forced Air<br>Gas-Natural<br>Multi-Zoned                 |
| Cooling<br>Central<br>Electric<br>Multi-Zoned                                                                                                  | HotWater<br>Gas<br>Tankless-gas                                                                                            | Water<br>Public          | Sewer<br>Public Sewer                                               |
|                                                                                                                                                | CC                                                                                                                         | DNTACT                   |                                                                     |
|                                                                                                                                                |                                                                                                                            |                          | Scan to see Property page.                                          |