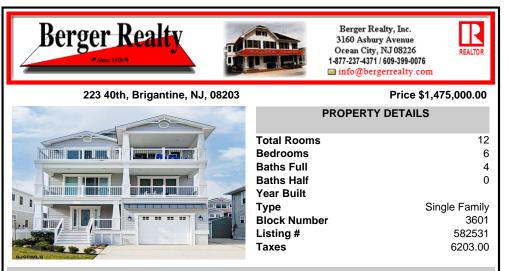

## COMMENTS

NEW CONSTRUCTION \"FOUR HOME SUBDIVISION\" 2025 Delivery. This stunning threestory home with elevator comes with beautiful upgrades as standard. The first floor has two large bedrooms with a separate Gathering area. The second floor offers 9 ft ceilings a large master suite with fireplace, walk-in closet with built-ins and a Sumptuous master bath, plus a large deck ...

Ask for Dori Adams Berger Realty Inc 3160 Asbury Avenue, Ocean City Call: 609-602-2545

NEW CONSTRUCTION \"FOUR HOME SUBDIVISION\" 2025 Delivery. This stunning threestory home with elevator comes with beautiful upgrades as standard. The first floor has two large bedrooms with a separate Gathering area. The second floor offers 9 ft ceilings a large master suite with fireplace, walk-in closet with built-ins and a Sumptuous master bath, plus a large deck ...