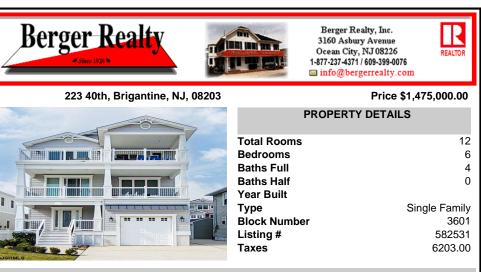

## COMMENTS

NEW CONSTRUCTION \"FOUR HOME SUBDIVISION\" 2025 Delivery. This stunning threestory home with elevator comes with beautiful upgrades as standard. The first floor has two large bedrooms with a separate Gathering area. The second floor offers 9 ft ceilings a large master suite with fireplace, walk-in closet with built-ins and a Sumptuous master bath, plus a large deck ...