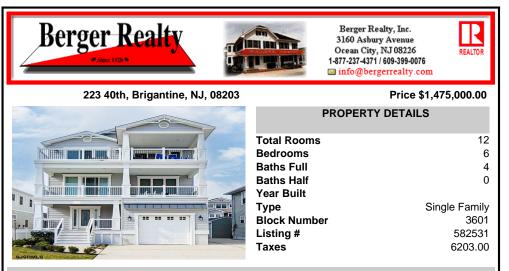

## COMMENTS

NEW CONSTRUCTION \"FOUR HOME SUBDIVISION\" 2025 Delivery. This stunning threestory home with elevator comes with beautiful upgrades as standard. The first floor has two large bedrooms with a separate Gathering area. The second floor offers 9 ft ceilings a large master suite with fireplace, walk-in closet with built-ins and a Sumptuous master bath, plus a large deck ...