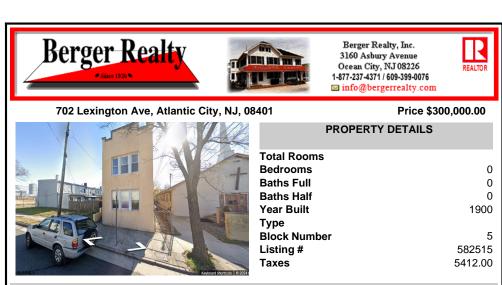

702 Lexington Ave, Atlantic City, NJ, 08401

|                         |            | =                  |         |  |
|-------------------------|------------|--------------------|---------|--|
| ity, NJ, 08401          |            | Price \$300,000.00 |         |  |
|                         |            | PROPERTY DETAILS   |         |  |
| 1 man                   | Total Room | s                  |         |  |
| L                       | Bedrooms   |                    | 0       |  |
|                         | Baths Full |                    | 0       |  |
| I DING                  | Baths Half |                    | 0       |  |
|                         | Year Built |                    | 1900    |  |
|                         | Туре       |                    |         |  |
|                         | Block Numb | ber                | 5       |  |
| 1                       | Listing #  |                    | 582515  |  |
| wboard shortcuts 9 2024 | Taxes      |                    | 5412.00 |  |
|                         |            |                    |         |  |

Berger Realty, Inc.

3160 Asbury Avenue

Ocean City, NJ 08226

1-877-237-4371 / 609-399-0076

info@bergerrealty.com