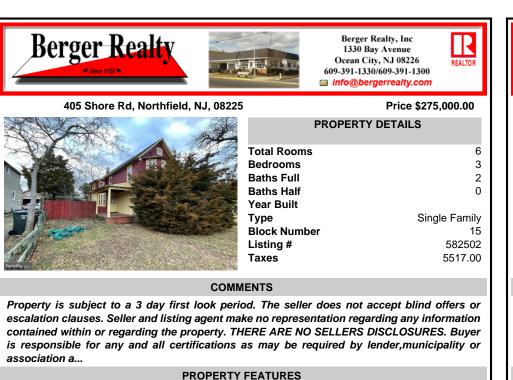

| Total Rooms  | 6             |
|--------------|---------------|
| Bedrooms     | 3             |
| Baths Full   | 2             |
| Baths Half   | 0             |
| Year Built   |               |
| Туре         | Single Family |
| Block Number | 15            |
| Listing #    | 582502        |
| Taxes        | 5517.00       |
|              |               |

**PROPERTY DETAILS** 

## COMMENTS

Property is subject to a 3 day first look period. The seller does not accept blind offers or escalation clauses. Seller and listing agent make no representation regarding any information contained within or regarding the property. THERE ARE NO SELLERS DISCLOSURES. Buyer is responsible for any and all certifications as may be required by lender, municipality or association a ...