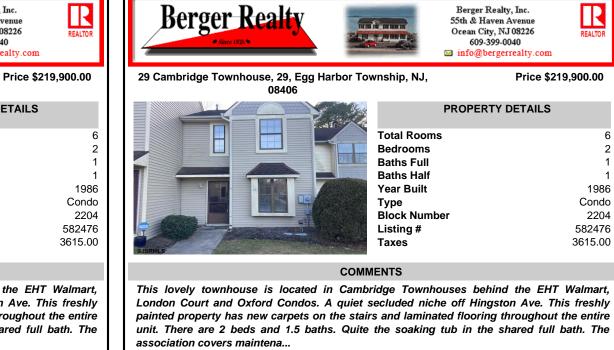

29 Cambridge Townhouse, 29, Egg Harbor Township, NJ, 08406

## **PROPERTY DETAILS**

| Bedrooms     | 2       |
|--------------|---------|
| Baths Full   | 1       |
| Baths Half   | 1       |
| Year Built   | 1986    |
| Туре         | Condo   |
| Block Number | 2204    |
| Listing #    | 582476  |
| Taxes        | 3615.00 |

## COMMENTS

This lovely townhouse is located in Cambridge Townhouses behind the EHT Walmart, London Court and Oxford Condos. A quiet secluded niche off Hingston Ave. This freshly painted property has new carpets on the stairs and laminated flooring throughout the entire unit. There are 2 beds and 1.5 baths. Quite the soaking tub in the shared full bath. The association covers maintena...