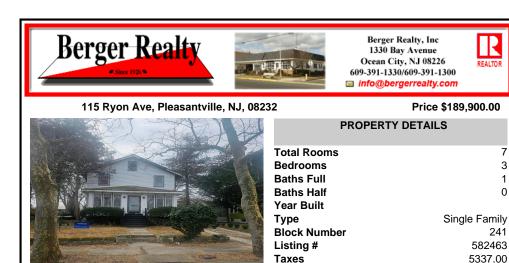

| Total Rooms  | 7             |
|--------------|---------------|
| Bedrooms     | 3             |
| Baths Full   | 1             |
| Baths Half   | 0             |
| Year Built   |               |
| Туре         | Single Family |
| Block Number | 241           |
| Listing #    | 582463        |
| Taxes        | 5337.00       |
|              |               |

**PROPERTY DETAILS** 