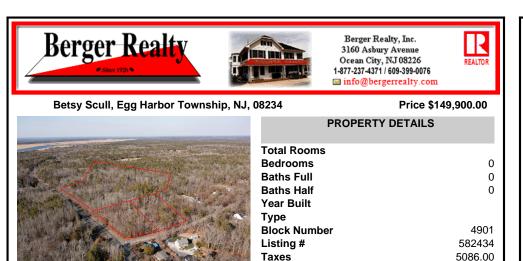

| Total Rooms  |         |
|--------------|---------|
| Bedrooms     | 0       |
| Baths Full   | 0       |
| Baths Half   | 0       |
| Year Built   |         |
| Туре         |         |
| Block Number | 4901    |
| Listing #    | 582434  |
| Taxes        | 5086.00 |
|              |         |

### COMMENTS

Taxes

\*\*THE OPPORTUNITIES ARE ENDLESS\*\* It's time to embark with new construction on recently approved buildable land near the Great Egg Harbor River!. With the assurance of recent DEP approval, and approximately 1/2 acre of buildable ground- you can embark on the journey of constructing a custom-built home tailored to your preferences and lifestyle. Sale is contingent on sche...