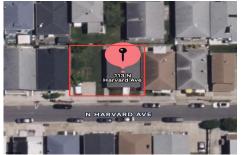

Price \$649,000.00

113 Harvard, Ventnor, NJ, 08406

# PROPERTY DETAILS

 Total Rooms

 Bedrooms
 0

 Baths Full
 0

 Baths Half
 0

 Year Built
 0

 Type
 161

 Listing #
 582421

 Taxes
 6096.00

# COMMENTS

\* INVESTOR ALERT!! \* CALLING ALL BUILDERS AND DEVELOPERS!! Excellent opportunity to tear down and build side-by-side townhomes, in this R7 zoned area. Prime location near shopping and dining, just one block to the bay and boat marina, PLUS just 3blocks to the beach and boardwalk!! SO close to all the restaurants, nightlife and shopping. Walk everywhere and enjoy Ventnor!! ...