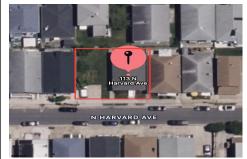

Berger Realty, Inc. 3160 Asbury Avenue Ocean City, NJ 08226 1-877-237-4371/609-399-0076 info@bergerrealty.com

PROPERTY DETAILS

6096.00

113 Harvard, Ventnor, NJ, 08406

# Price \$649,000.00

# Total Rooms Bedrooms 0 Baths Full 0 Baths Half 0 Year Built Type Block Number 161 Listing # 582421

# **COMMENTS**

Taxes

\* INVESTOR ALERT!! \* CALLING ALL BUILDERS AND DEVELOPERS!! Excellent opportunity to tear down and build side-by-side townhomes, in this R7 zoned area. Prime location near shopping and dining, just one block to the bay and boat marina, PLUS just 3blocks to the beach and boardwalk!! SO close to all the restaurants, nightlife and shopping. Walk everywhere and enjoy Ventnor!! ...