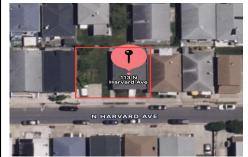

Price \$649,000.00

113 Harvard, Ventnor, NJ, 08406

## **COMMENTS**

\* INVESTOR ALERT!! \* CALLING ALL BUILDERS AND DEVELOPERS!! Excellent opportunity to tear down and build side-by-side townhomes, in this R7 zoned area. Prime location near shopping and dining, just one block to the bay and boat marina, PLUS just 3blocks to the beach and boardwalk!! SO close to all the restaurants, nightlife and shopping. Walk everywhere and enjoy Ventnor!! ...