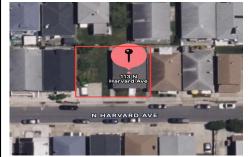

Price \$649,000.00

113 Harvard, Ventnor, NJ, 08406

### COMMENTS

\* INVESTOR ALERT!! \* CALLING ALL BUILDERS AND DEVELOPERS!! Excellent opportunity to tear down and build side-by-side townhomes, in this R7 zoned area. Prime location near shopping and dining, just one block to the bay and boat marina, PLUS just 3blocks to the beach and boardwalk!! SO close to all the restaurants, nightlife and shopping. Walk everywhere and enjoy Ventnor!! ...