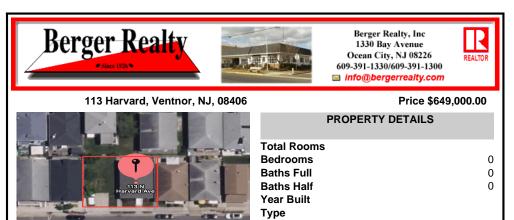

## COMMENTS

\* INVESTOR ALERT!! \* CALLING ALL BUILDERS AND DEVELOPERS!! Excellent opportunity to tear down and build side-by-side townhomes, in this R7 zoned area. Prime location near shopping and dining, just one block to the bay and boat marina, PLUS just 3blocks to the beach and boardwalk!! SO close to all the restaurants, nightlife and shopping. Walk everywhere and enjoy Ventnor!! ...

## COMMENTS

**Block Number** 

Listing #

Taxes

\* INVESTOR ALERT!! \* CALLING ALL BUILDERS AND DEVELOPERS!! Excellent opportunity to tear down and build side-by-side townhomes, in this R7 zoned area. Prime location near shopping and dining, just one block to the bay and boat marina, PLUS just 3blocks to the beach and boardwalk!! SO close to all the restaurants, nightlife and shopping. Walk everywhere and enjoy Ventnor!! ...