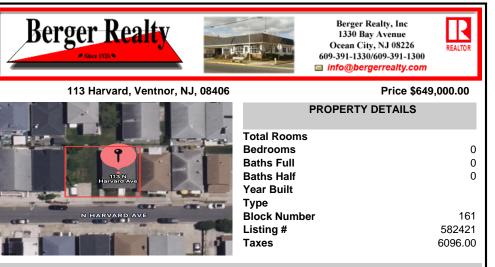

## COMMENTS

\* INVESTOR ALERT!! \* CALLING ALL BUILDERS AND DEVELOPERS!! Excellent opportunity to tear down and build side-by-side townhomes, in this R7 zoned area. Prime location near shopping and dining, just one block to the bay and boat marina, PLUS just 3blocks to the beach and boardwalk!! SO close to all the restaurants, nightlife and shopping. Walk everywhere and enjoy Ventnor!! ...

## COMMENTS

**Block Number** 

Listing #

Taxes

\* INVESTOR ALERT!! \* CALLING ALL BUILDERS AND DEVELOPERS!! Excellent opportunity to tear down and build side-by-side townhomes, in this R7 zoned area. Prime location near shopping and dining, just one block to the bay and boat marina, PLUS just 3blocks to the beach and boardwalk!! SO close to all the restaurants, nightlife and shopping. Walk everywhere and enjoy Ventnor!! ...