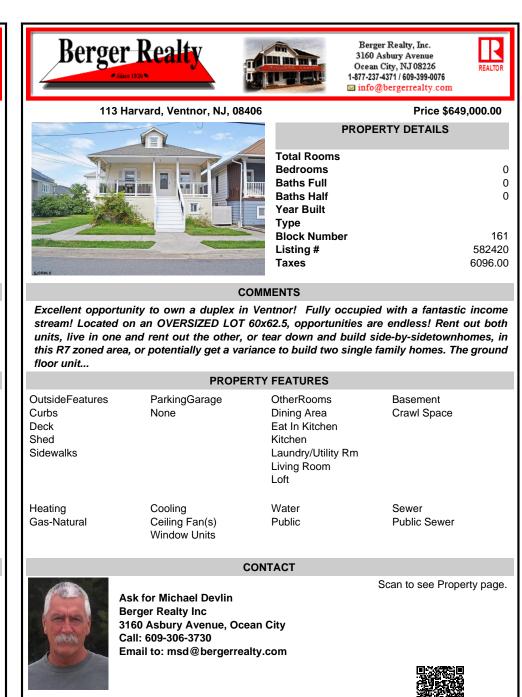

COMMENTS

Excellent opportunity to own a duplex in Ventnor! Fully occupied with a fantastic income stream! Located on an OVERSIZED LOT 60x62.5, opportunities are endless! Rent out both units, live in one and rent out the other, or tear down and build side-by-sidetownhomes, in this R7 zoned area, or potentially get a variance to build two single family homes. The ground floor unit...

CONTACT

|                                                       | PROPE                                     | RTY FEATURES                                                                                        |                         |
|-------------------------------------------------------|-------------------------------------------|-----------------------------------------------------------------------------------------------------|-------------------------|
| OutsideFeatures<br>Curbs<br>Deck<br>Shed<br>Sidewalks | ParkingGarage<br>None                     | OtherRooms<br>Dining Area<br>Eat In Kitchen<br>Kitchen<br>Laundry/Utility Rm<br>Living Room<br>Loft | Basement<br>Crawl Space |
| Heating<br>Gas-Natural                                | Cooling<br>Ceiling Fan(s)<br>Window Units | Water<br>Public                                                                                     | Sewer<br>Public Sewer   |

Ask for Michael Devlin Berger Realty Inc 3160 Asbury Avenue, Ocean City Call: 609-306-3730 Email to: msd@bergerrealty.com

Scan to see Property page.