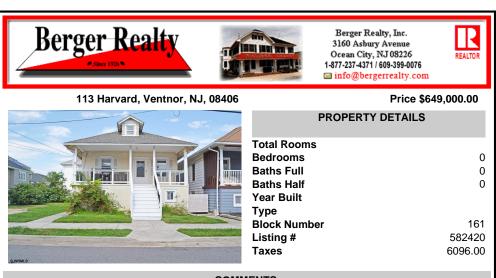

COMMENTS

Excellent opportunity to own a duplex in Ventnor! Fully occupied with a fantastic income stream! Located on an OVERSIZED LOT 60x62.5, opportunities are endless! Rent out both units, live in one and rent out the other, or tear down and build side-by-sidetownhomes, in this R7 zoned area, or potentially get a variance to build two single family homes. The ground floor unit...