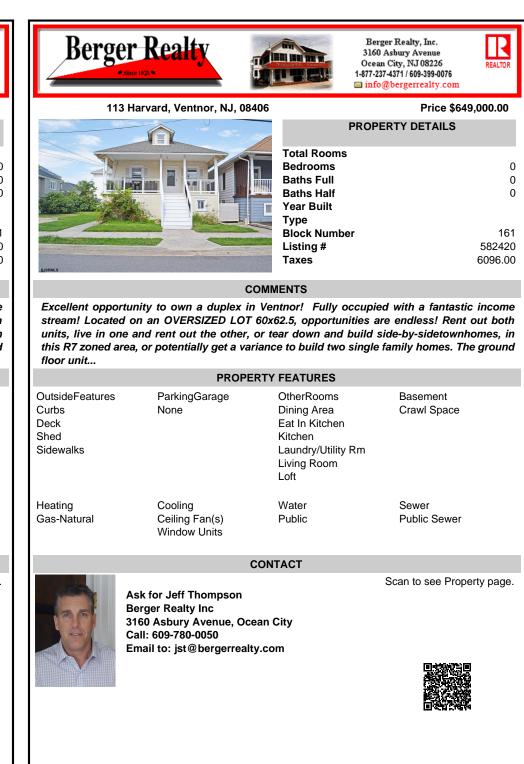

COMMENTS

Excellent opportunity to own a duplex in Ventnor! Fully occupied with a fantastic income stream! Located on an OVERSIZED LOT 60x62.5, opportunities are endless! Rent out both units, live in one and rent out the other, or tear down and build side-by-sidetownhomes, in this R7 zoned area, or potentially get a variance to build two single family homes. The ground floor unit...

| PROPERTY FEATURES                                     |                                           |                                                                                                     |                         |
|-------------------------------------------------------|-------------------------------------------|-----------------------------------------------------------------------------------------------------|-------------------------|
| OutsideFeatures<br>Curbs<br>Deck<br>Shed<br>Sidewalks | ParkingGarage<br>None                     | OtherRooms<br>Dining Area<br>Eat In Kitchen<br>Kitchen<br>Laundry/Utility Rm<br>Living Room<br>Loft | Basement<br>Crawl Space |
| Heating<br>Gas-Natural                                | Cooling<br>Ceiling Fan(s)<br>Window Units | Water<br>Public                                                                                     | Sewer<br>Public Sewer   |

## CONTACT

Scan to see Property page.

Ask for Jeff Thompson Berger Realty Inc 3160 Asbury Avenue, Ocean City Call: 609-780-0050 Email to: jst@bergerrealty.com