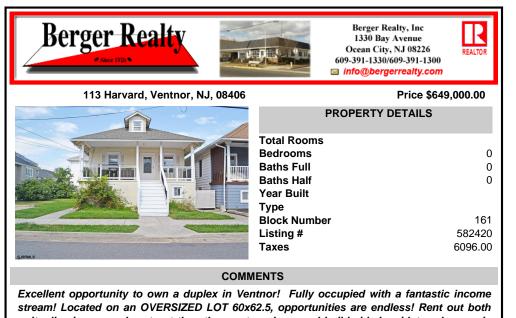

stream! Located on an OVERSIZED LOT 60x62.5, opportunities are endless! Rent out both units, live in one and rent out the other, or tear down and build side-by-sidetownhomes, in this R7 zoned area, or potentially get a variance to build two single family homes. The ground floor unit...