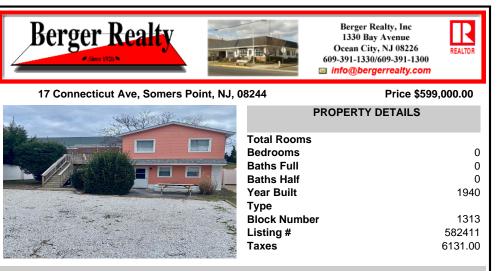

### 17 Connecticut Ave, Somers Point, NJ, 08244

## Price \$599,000.00

| A MARKE | PROPERTY DETAILS                      |                           |
|---------|---------------------------------------|---------------------------|
|         | Total Rooms<br>Bedrooms<br>Baths Full | 0<br>0                    |
|         | Baths Half<br>Year Built<br>Type      | 0<br>1940                 |
|         | Block Number<br>Listing #<br>Taxes    | 1313<br>582411<br>6131.00 |