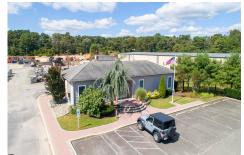

6827.00

Price \$2,499,900.00

1333 Doughty Rd, Egg Harbor Township, NJ, 08234

PROPERTY DETAILS

**Total Rooms Bedrooms Baths Full Baths Half** Year Built Type **Block Number** 901 Listing # 582379

# COMMENTS

**Taxes** 

Exciting Business Opportunity Available: Established Landscape Supply Yard for Sale, including Real Estate. This well-established landscape supply business, coupled with valuable acreage, is now on the market. Strategically located for convenient access to all shore points-North, South, East, and West-the property offers significant potential for growth and success. S...