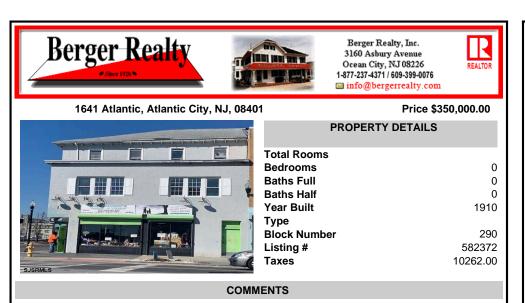

7,433 sq ft building located on a busy corner location of Atlantic Avenue and Martin Luther King Blvd !!! Potential is endless for a business location with such high exposure . Building has two additional floors which need complete rehab to turn back into apartments or another use that the city would approve . Currently is a Thrift store .This building is a piece of...