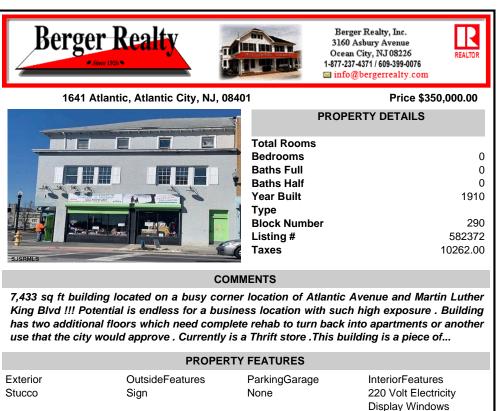

7,433 sq ft building located on a busy corner location of Atlantic Avenue and Martin Luther King Blvd !!! Potential is endless for a business location with such high exposure . Building has two additional floors which need complete rehab to turn back into apartments or another use that the city would approve . Currently is a Thrift store .This building is a piece of...

## **PROPERTY FEATURES** Exterior **OutsideFeatures** ParkingGarage InteriorFeatures Stucco Sign None 220 Volt Electricity **Display Windows** Restroom Heating **HotWater** Water Sewer Forced Air Gas Public Public Sewer Gas-Natural