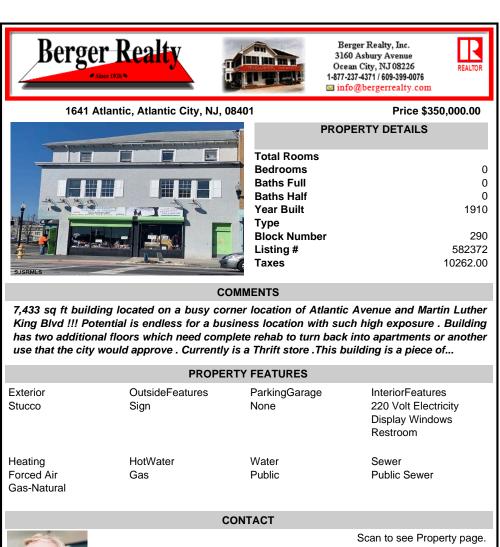

7,433 sq ft building located on a busy corner location of Atlantic Avenue and Martin Luther King Blvd !!! Potential is endless for a business location with such high exposure . Building has two additional floors which need complete rehab to turn back into apartments or another use that the city would approve . Currently is a Thrift store .This building is a piece of...

## **PROPERTY FEATURES** Exterior **OutsideFeatures** ParkingGarage InteriorFeatures Stucco Sign None 220 Volt Electricity **Display Windows** Restroom Heating **HotWater** Water Sewer Forced Air Gas Public **Public Sewer** Gas-Natural