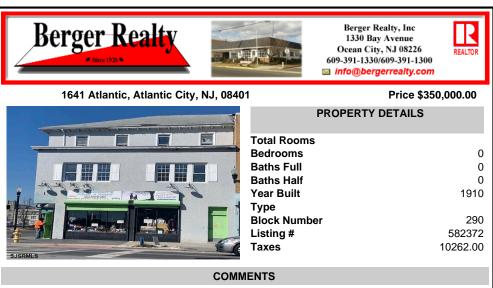

7,433 sq ft building located on a busy corner location of Atlantic Avenue and Martin Luther King Blvd !!! Potential is endless for a business location with such high exposure . Building has two additional floors which need complete rehab to turn back into apartments or another use that the city would approve . Currently is a Thrift store .This building is a piece of...

## CONTACT

Scan to see Property page.

Ask for Sheilah Baran Berger Realty Inc 1330 Bay Avenue, Ocean City Call: 847-840-2205 Email to: sdb@bergerrealty.com

7,433 sq ft building located on a busy corner location of Atlantic Avenue and Martin Luther King Blvd !!! Potential is endless for a business location with such high exposure . Building has two additional floors which need complete rehab to turn back into apartments or another use that the city would approve . Currently is a Thrift store .This building is a piece of...