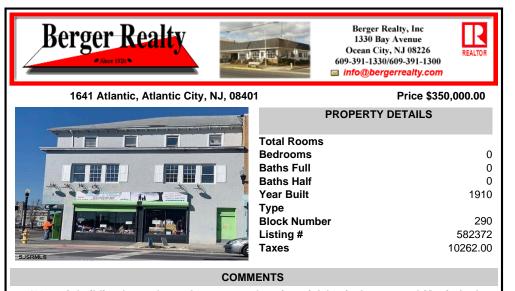

7,433 sq ft building located on a busy corner location of Atlantic Avenue and Martin Luther King Blvd !!! Potential is endless for a business location with such high exposure . Building has two additional floors which need complete rehab to turn back into apartments or another use that the city would approve . Currently is a Thrift store .This building is a piece of...

## CONTACT

Scan to see Property page.

Ask for Sheilah Baran Berger Realty Inc 1330 Bay Avenue, Ocean City Call: 847-840-2205 Email to: sdb@bergerrealty.com

7,433 sq ft building located on a busy corner location of Atlantic Avenue and Martin Luther King Blvd !!! Potential is endless for a business location with such high exposure . Building has two additional floors which need complete rehab to turn back into apartments or another use that the city would approve . Currently is a Thrift store .This building is a piece of...