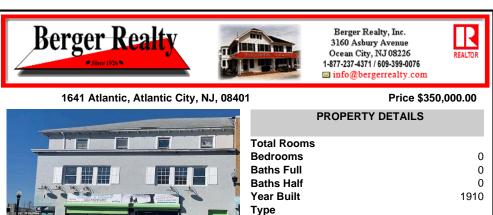

## COMMENTS

**Block Number** 

Listing #

Taxes

7,433 sq ft building located on a busy corner location of Atlantic Avenue and Martin Luther King Blvd !!! Potential is endless for a business location with such high exposure . Building has two additional floors which need complete rehab to turn back into apartments or another use that the city would approve . Currently is a Thrift store .This building is a piece of...

7,433 sq ft building located on a busy corner location of Atlantic Avenue and Martin Luther King Blvd !!! Potential is endless for a business location with such high exposure . Building has two additional floors which need complete rehab to turn back into apartments or another use that the city would approve . Currently is a Thrift store .This building is a piece of...