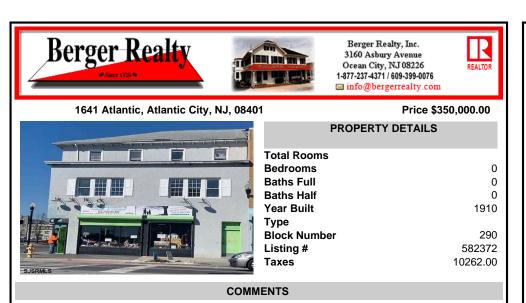

## COMMENTS

**Block Number** 

Listing #

Taxes

7,433 sq ft building located on a busy corner location of Atlantic Avenue and Martin Luther King Blvd !!! Potential is endless for a business location with such high exposure . Building has two additional floors which need complete rehab to turn back into apartments or another use that the city would approve . Currently is a Thrift store .This building is a piece of...

7,433 sq ft building located on a busy corner location of Atlantic Avenue and Martin Luther King Blvd !!! Potential is endless for a business location with such high exposure . Building has two additional floors which need complete rehab to turn back into apartments or another use that the city would approve . Currently is a Thrift store .This building is a piece of...