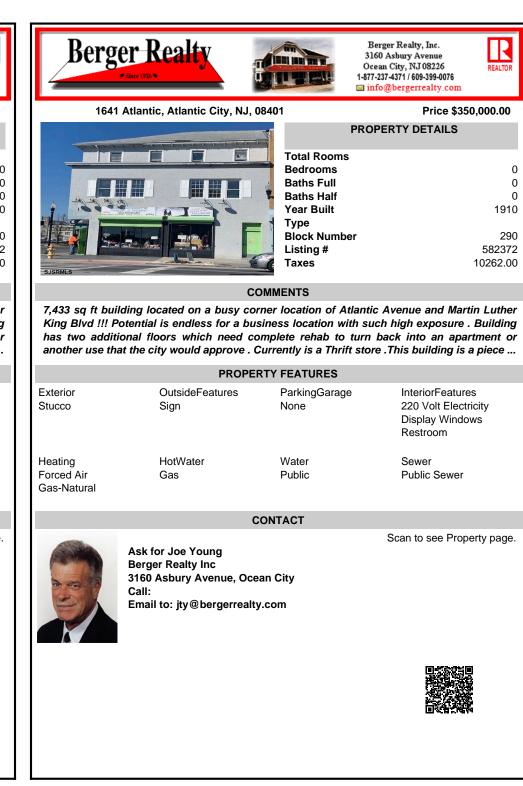

7,433 sq ft building located on a busy corner location of Atlantic Avenue and Martin Luther King Blvd !!! Potential is endless for a business location with such high exposure . Building has two additional floors which need complete rehab to turn back into an apartment or another use that the city would approve . Currently is a Thrift store .This building is a piece ...