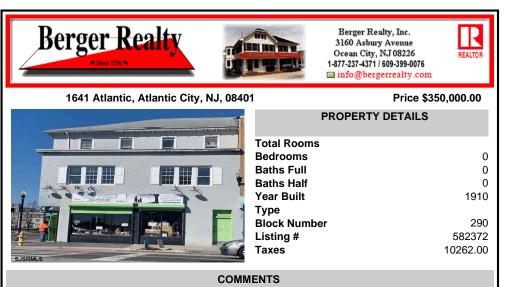

7,433 sq ft building located on a busy corner location of Atlantic Avenue and Martin Luther King Blvd !!! Potential is endless for a business location with such high exposure . Building has two additional floors which need complete rehab to turn back into an apartment or another use that the city would approve . Currently is a Thrift store .This building is a piece ...