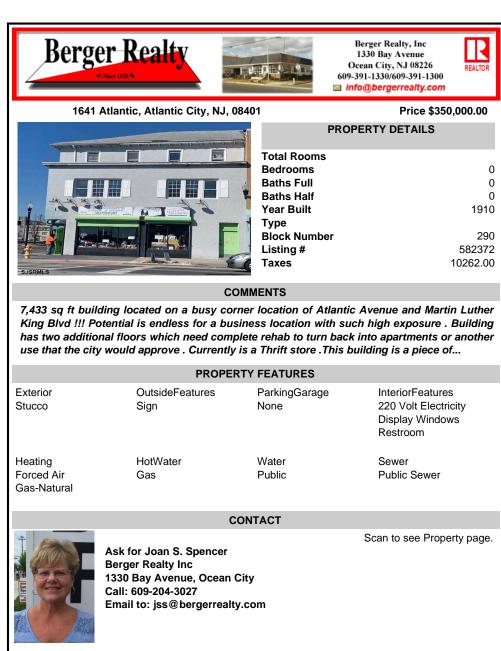

7,433 sq ft building located on a busy corner location of Atlantic Avenue and Martin Luther King Blvd !!! Potential is endless for a business location with such high exposure . Building has two additional floors which need complete rehab to turn back into apartments or another use that the city would approve . Currently is a Thrift store .This building is a piece of...