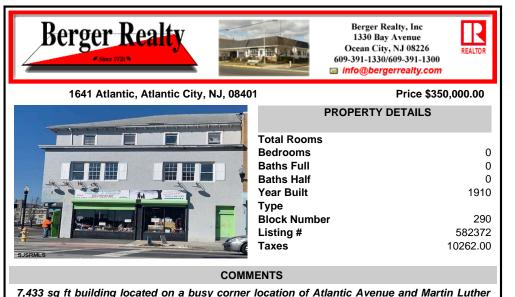

7,433 sq ft building located on a busy corner location of Atlantic Avenue and Martin Luther King Blvd !!! Potential is endless for a business location with such high exposure . Building has two additional floors which need complete rehab to turn back into apartments or another use that the city would approve . Currently is a Thrift store .This building is a piece of...