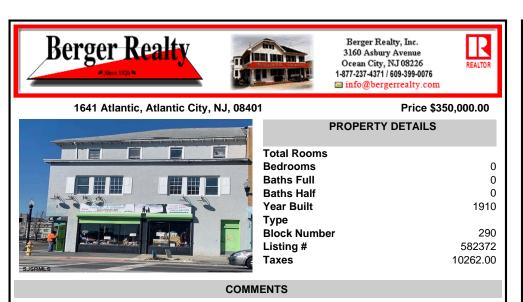

7,433 sq ft building located on a busy corner location of Atlantic Avenue and Martin Luther King Blvd !!! Potential is endless for a business location with such high exposure . Building has two additional floors which need complete rehab to turn back into apartments or another use that the city would approve . Currently is a Thrift store .This building is a piece of...