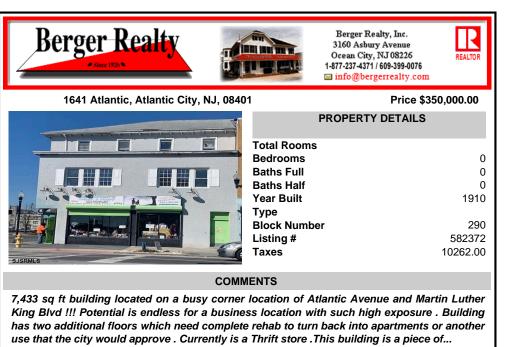

7,433 sq ft building located on a busy corner location of Atlantic Avenue and Martin Luther King Blvd !!! Potential is endless for a business location with such high exposure . Building has two additional floors which need complete rehab to turn back into apartments or another use that the city would approve . Currently is a Thrift store .This building is a piece of...