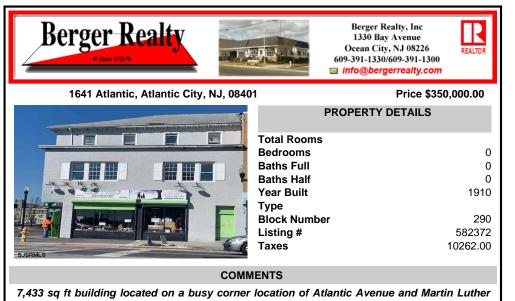

*1,433* sq ft building located on a busy corner location of Atlantic Avenue and Martin Luther King Blvd !!! Potential is endless for a business location with such high exposure . Building has two additional floors which need complete rehab to turn back into apartments or another use that the city would approve . Currently is a Thrift store .This building is a piece of...