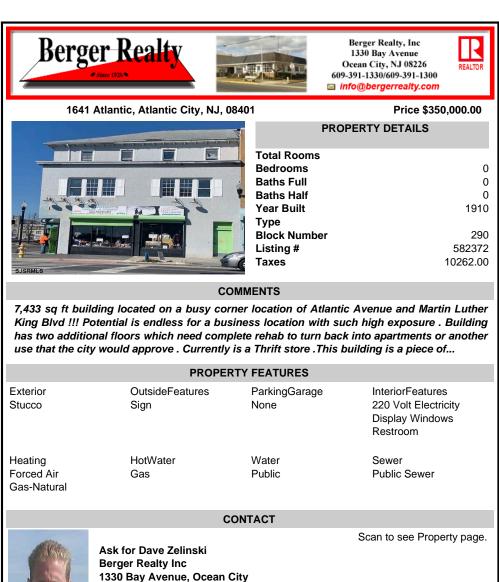

*1,433* sq ft building located on a busy corner location of Atlantic Avenue and Martin Luther King Blvd !!! Potential is endless for a business location with such high exposure . Building has two additional floors which need complete rehab to turn back into apartments or another use that the city would approve . Currently is a Thrift store .This building is a piece of...

| PROPERTY FEATURES                    |                         |                       |                                                                         |
|--------------------------------------|-------------------------|-----------------------|-------------------------------------------------------------------------|
| Exterior<br>Stucco                   | OutsideFeatures<br>Sign | ParkingGarage<br>None | InteriorFeatures<br>220 Volt Electricity<br>Display Windows<br>Restroom |
| Heating<br>Forced Air<br>Gas-Natural | HotWater<br>Gas         | Water<br>Public       | Sewer<br>Public Sewer                                                   |

## CONTACT

Scan to see Property page.

Ask for Dave Zelinski Berger Realty Inc 1330 Bay Avenue, Ocean City Call: 609-425-8891 Email to: djz@bergerrealty.com

Call: 609-425-8891

Email to: djz@bergerrealty.com