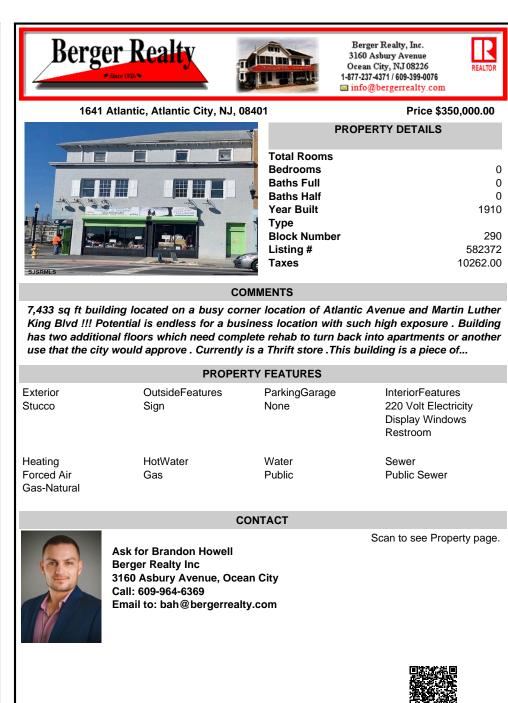

7,433 sq ft building located on a busy corner location of Atlantic Avenue and Martin Luther King Blvd !!! Potential is endless for a business location with such high exposure . Building has two additional floors which need complete rehab to turn back into apartments or another use that the city would approve . Currently is a Thrift store .This building is a piece of...