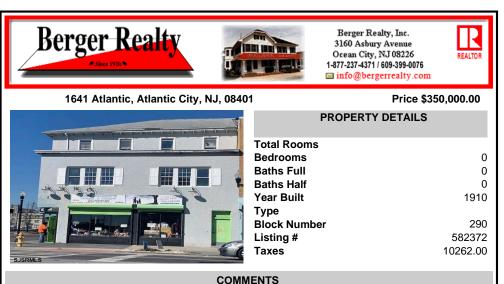

7,433 sq ft building located on a busy corner location of Atlantic Avenue and Martin Luther King Blvd !!! Potential is endless for a business location with such high exposure . Building has two additional floors which need complete rehab to turn back into apartments or another use that the city would approve . Currently is a Thrift store .This building is a piece of...