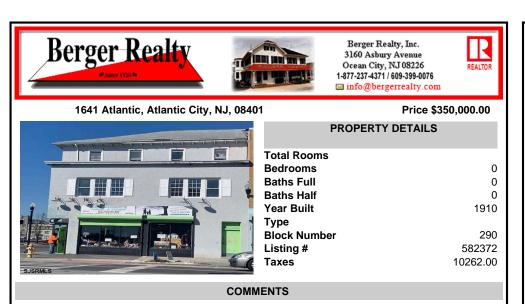

7,433 sq ft building located on a busy corner location of Atlantic Avenue and Martin Luther King Blvd !!! Potential is endless for a business location with such high exposure . Building has two additional floors which need complete rehab to turn back into apartments or another use that the city would approve . Currently is a Thrift store .This building is a piece of...

## CONTACT

Scan to see Property page.

Ask for Tony Bono Berger Realty Inc 3160 Asbury Avenue, Ocean City Call: Email to: ab@bergerrealty.com

7,433 sq ft building located on a busy corner location of Atlantic Avenue and Martin Luther King Blvd !!! Potential is endless for a business location with such high exposure . Building has two additional floors which need complete rehab to turn back into apartments or another use that the city would approve . Currently is a Thrift store .This building is a piece of...