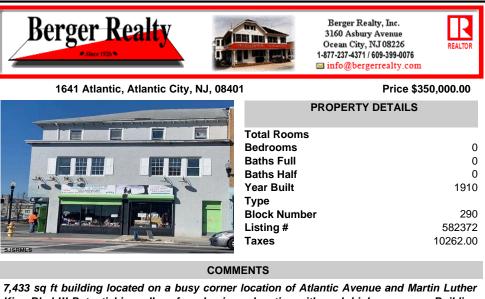

7,433 sq ft building located on a busy corner location of Atlantic Avenue and Martin Luther King Blvd !!! Potential is endless for a business location with such high exposure . Building has two additional floors which need complete rehab to turn back into apartments or another use that the city would approve . Currently is a Thrift store .This building is a piece of...