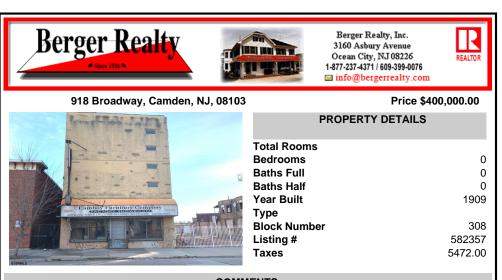

## COMMENTS

This property is 12,300 SF with 12\' ceilings, lies in the U.E.Z Zone, giving many benefits to businesses\'. This 3 story former furniture store has good frontage on Broadway lending it self to many uses. Brick and steel construction give this property good bones, but needs renovation. Freight elevator needs repair. Currently zoned R-2, all utilities available to site. Cu...

## CONTACT

Scan to see Property page.

This property is 12,300 SF with 12\' ceilings, lies in the U.E.Z Zone, giving many benefits to businesses\'. This 3 story former furniture store has good frontage on Broadway lending it self to many uses. Brick and steel construction give this property good bones, but needs renovation. Freight elevator needs repair. Currently zoned R-2, all utilities available to site. Си...