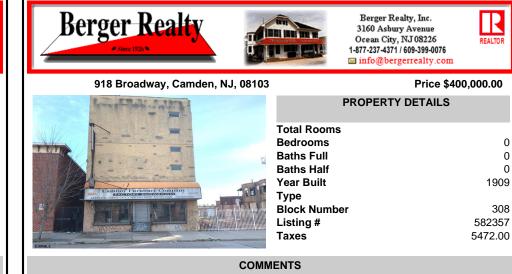

## COMMENTS

This property is 12,300 SF with 12\' ceilings, lies in the U.E.Z Zone, giving many benefits to businesses\'. This 3 story former furniture store has good frontage on Broadway lending it self to many uses. Brick and steel construction give this property good bones, but needs renovation. Freight elevator needs repair. Currently zoned R-2, all utilities available to site. Cu...

## CONTACT

Scan to see Property page.

This property is 12,300 SF with 12\' ceilings, lies in the U.E.Z Zone, giving many benefits to businesses\'. This 3 story former furniture store has good frontage on Broadway lending it self to many uses. Brick and steel construction give this property good bones, but needs renovation. Freight elevator needs repair. Currently zoned R-2, all utilities available to site. Си...