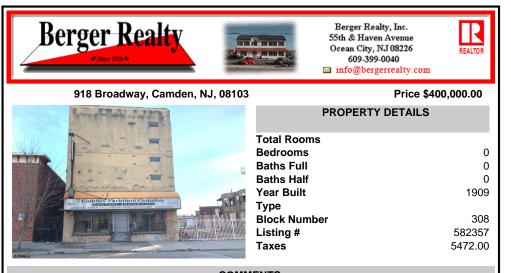

# CONTACT

Scan to see Property page.

|                                                                   | Total Rooms  |         |
|-------------------------------------------------------------------|--------------|---------|
|                                                                   | Bedrooms     | 0       |
|                                                                   | Baths Full   | 0       |
|                                                                   | Baths Half   | 0       |
|                                                                   | Year Built   | 1909    |
| ANNUPACTURING CONCERNMENT AND | Туре         |         |
|                                                                   | Block Number | 308     |
|                                                                   | Listing #    | 582357  |
|                                                                   | Taxes        | 5472.00 |
| B                                                                 |              |         |

## COMMENTS

This property is 12,300 SF with 12\' ceilings, lies in the U.E.Z Zone, giving many benefits to businesses\'. This 3 story former furniture store has good frontage on Broadway lending it self to many uses. Brick and steel construction give this property good bones, but needs renovation. Freight elevator needs repair. Currently zoned R-2, all utilities available to site. Си...