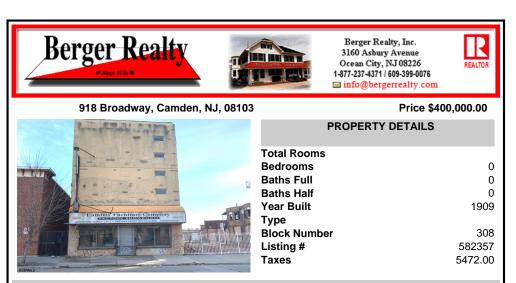

## COMMENTS

This property is 12,300 SF with 12\' ceilings, lies in the U.E.Z Zone, giving many benefits to businesses\'. This 3 story former furniture store has good frontage on Broadway lending it self to many uses. Brick and steel construction give this property good bones, but needs renovation. Freight elevator needs repair. Currently zoned R-2, all utilities available to site. Cu...

## COMMENTS

**Block Number** 

Listing #

Taxes

This property is 12,300 SF with 12\' ceilings, lies in the U.E.Z Zone, giving many benefits to businesses\'. This 3 story former furniture store has good frontage on Broadway lending it self to many uses. Brick and steel construction give this property good bones, but needs renovation. Freight elevator needs repair. Currently zoned R-2, all utilities available to site. Си...

582357

5472.00