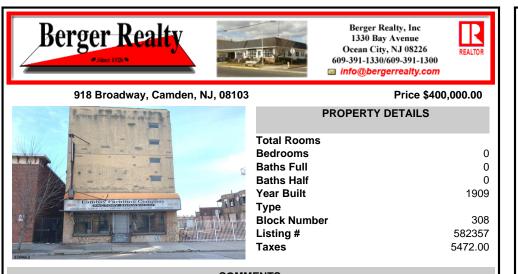

COMMENTS

This property is 12,300 SF with 12\' ceilings, lies in the U.E.Z Zone, giving many benefits to businesses\'. This 3 story former furniture store has good frontage on Broadway lending it self to many uses. Brick and steel construction give this property good bones, but needs renovation. Freight elevator needs repair. Currently zoned R-2, all utilities available to site. Cu...