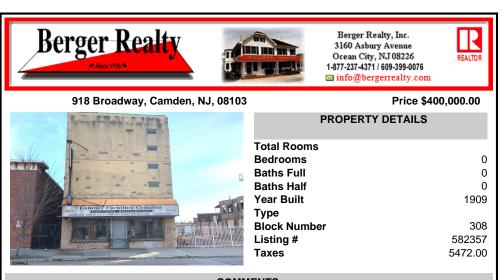

COMMENTS

This property is 12,300 SF with 12\' ceilings, lies in the U.E.Z Zone, giving many benefits to businesses\'. This 3 story former furniture store has good frontage on Broadway lending it self to many uses. Brick and steel construction give this property good bones, but needs renovation. Freight elevator needs repair. Currently zoned R-2, all utilities available to site. Cu...

**PROPERTY FEATURES** 

Exterior Brick Stucco

## Sewer Public Sewer