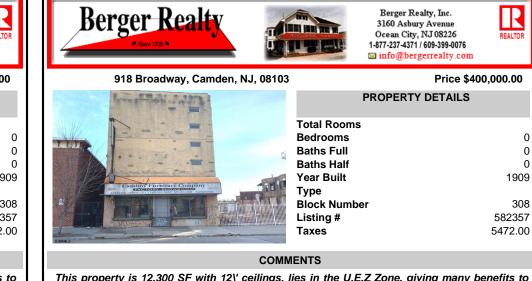

## CONTACT

Scan to see Property page.

This property is 12,300 SF with 12\' ceilings, lies in the U.E.Z Zone, giving many benefits to businesses\'. This 3 story former furniture store has good frontage on Broadway lending it self to many uses. Brick and steel construction give this property good bones, but needs renovation. Freight elevator needs repair. Currently zoned R-2, all utilities available to site. Си...

PROPERTY FEATURES

Exterior Brick Stucco