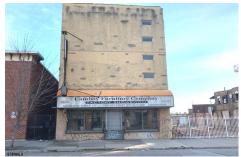

## **COMMENTS**

This property is 12,300 SF with 12\' ceilings, lies in the U.E.Z Zone, giving many benefits to businesses\'. This 3 story former furniture store has good frontage on Broadway lending it self to many uses. Brick and steel construction give this property good bones, but needs renovation. Freight elevator needs repair. Currently zoned R-2, all utilities available to site. Cu...

## COMMENTS

This property is 12,300 SF with 12\' ceilings, lies in the U.E.Z Zone, giving many benefits to businesses\'. This 3 story former furniture store has good frontage on Broadway lending it self to many uses. Brick and steel construction give this property good bones, but needs renovation. Freight elevator needs repair. Currently zoned R-2, all utilities available to site. Cu...