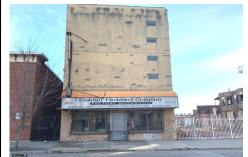

## **COMMENTS**

This property is 12,300 SF with 12\' ceilings, lies in the U.E.Z Zone, giving many benefits to businesses\'. This 3 story former furniture store has good frontage on Broadway lending it self to many uses. Brick and steel construction give this property good bones, but needs renovation. Freight elevator needs repair. Currently zoned R-2, all utilities available to site. Cu...

## COMMENTS

This property is 12,300 SF with 12\' ceilings, lies in the U.E.Z Zone, giving many benefits to businesses\'. This 3 story former furniture store has good frontage on Broadway lending it self to many uses. Brick and steel construction give this property good bones, but needs renovation. Freight elevator needs repair. Currently zoned R-2, all utilities available to site. Cu...