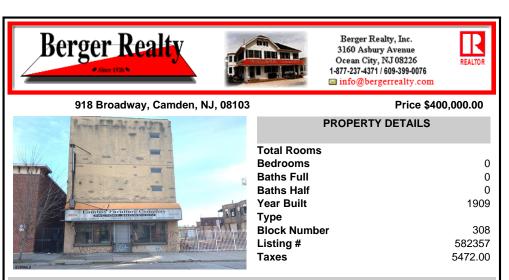

## COMMENTS

This property is 12,300 SF with 12\' ceilings, lies in the U.E.Z Zone, giving many benefits to businesses\'. This 3 story former furniture store has good frontage on Broadway lending it self to many uses. Brick and steel construction give this property good bones, but needs renovation. Freight elevator needs repair. Currently zoned R-2, all utilities available to site. Cu...

## CONTACT

Ask for John Sweeney Berger Realty Inc

3160 Asbury Avenue, Ocean City Call: 570-620-7677 Email to: jjs@bergerrealty.com

Scan to see Property page.

This property is 12,300 SF with 12\' ceilings, lies in the U.E.Z Zone, giving many benefits to businesses\'. This 3 story former furniture store has good frontage on Broadway lending it self to many uses. Brick and steel construction give this property good bones, but needs renovation. Freight elevator needs repair. Currently zoned R-2, all utilities available to site. Cu...