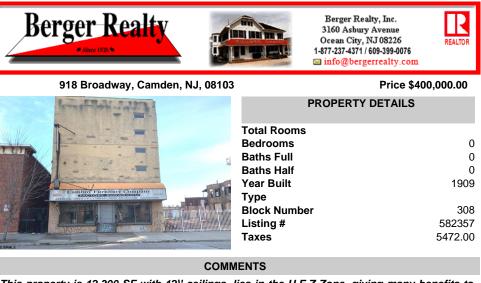

## COMMENTS

This property is 12,300 SF with 12\' ceilings, lies in the U.E.Z Zone, giving many benefits to businesses\'. This 3 story former furniture store has good frontage on Broadway lending it self to many uses. Brick and steel construction give this property good bones, but needs renovation. Freight elevator needs repair. Currently zoned R-2, all utilities available to site. Cu...