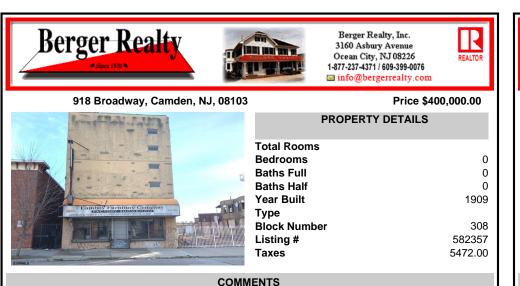

This property is 12,300 SF with 12\' ceilings, lies in the U.E.Z Zone, giving many benefits to businesses\'. This 3 story former furniture store has good frontage on Broadway lending it self to many uses. Brick and steel construction give this property good bones, but needs renovation. Freight elevator needs repair. Currently zoned R-2, all utilities available to site. Cu...