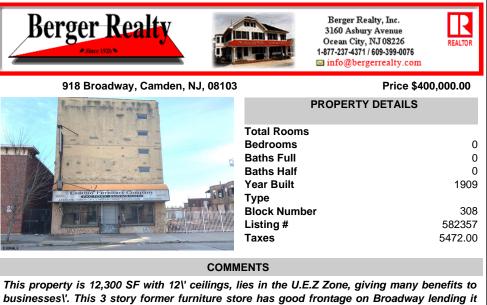

This property is 12,300 SF with 12\' ceilings, lies in the U.E.Z Zone, giving many benefits to businesses\'. This 3 story former furniture store has good frontage on Broadway lending it self to many uses. Brick and steel construction give this property good bones, but needs renovation. Freight elevator needs repair. Currently zoned R-2, all utilities available to site. Cu...

## CONTACT

Ask for John Greiner Berger Realty Inc 3160 Asbury Avenue, Ocean City Call: 609-231-7598 Email to: jag@bergerrealty.com

Scan to see Property page.

self to many uses. Brick and steel construction give this property good bones, but needs renovation. Freight elevator needs repair. Currently zoned R-2, all utilities available to site. Си...