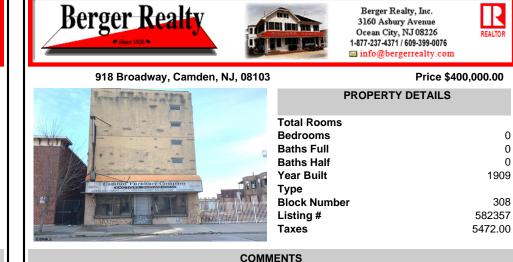

## CONTACT

Scan to see Property page.

This property is 12,300 SF with 12\' ceilings, lies in the U.E.Z Zone, giving many benefits to businesses\'. This 3 story former furniture store has good frontage on Broadway lending it self to many uses. Brick and steel construction give this property good bones, but needs renovation. Freight elevator needs repair. Currently zoned R-2, all utilities available to site. Си...