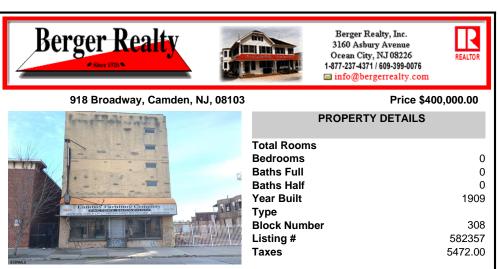

#### COMMENTS

This property is 12,300 SF with 12\' ceilings, lies in the U.E.Z Zone, giving many benefits to businesses\'. This 3 story former furniture store has good frontage on Broadway lending it self to many uses. Brick and steel construction give this property good bones, but needs renovation. Freight elevator needs repair. Currently zoned R-2, all utilities available to site. Cu...