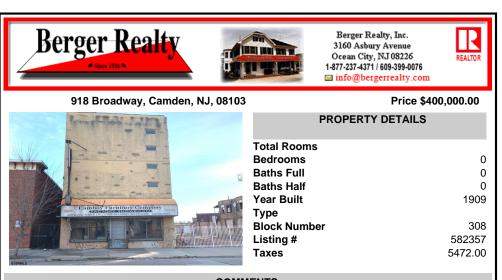

## COMMENTS

This property is 12,300 SF with 12\' ceilings, lies in the U.E.Z Zone, giving many benefits to businesses\'. This 3 story former furniture store has good frontage on Broadway lending it self to many uses. Brick and steel construction give this property good bones, but needs renovation. Freight elevator needs repair. Currently zoned R-2, all utilities available to site. Cu...