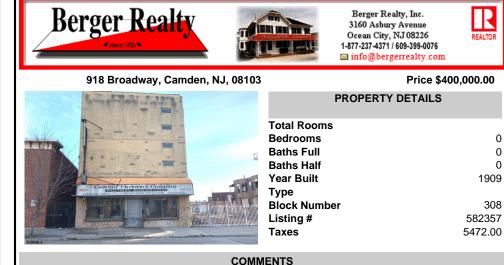

# CONTACT

Scan to see Property page.

This property is 12,300 SF with 12\' ceilings, lies in the U.E.Z Zone, giving many benefits to businesses\'. This 3 story former furniture store has good frontage on Broadway lending it self to many uses. Brick and steel construction give this property good bones, but needs renovation. Freight elevator needs repair. Currently zoned R-2, all utilities available to site. Си...